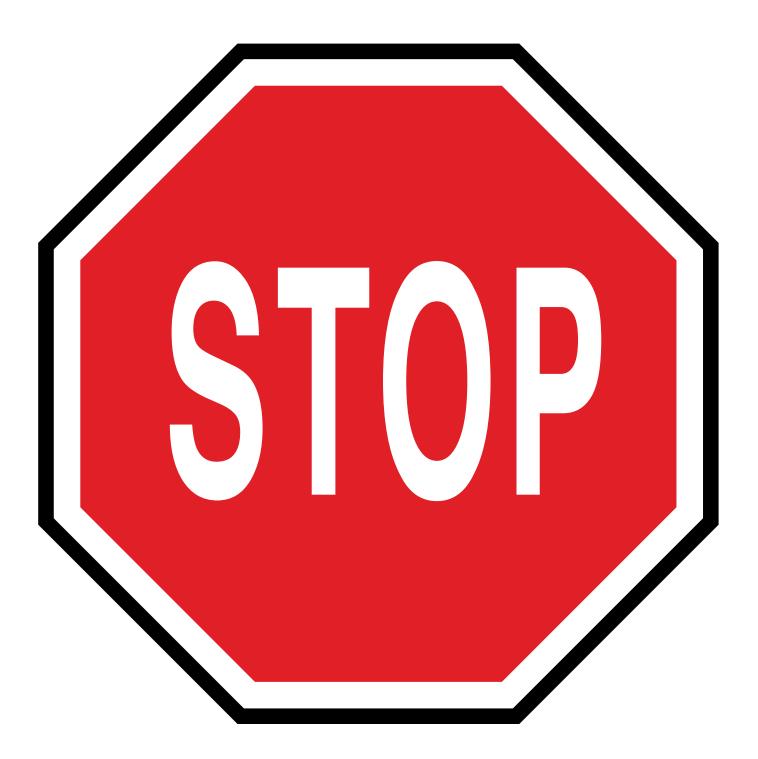

#### 4. Look for Traffic Signals Stop Sign

MATERIALS: Lesson 3 Kindergarten – First Grade