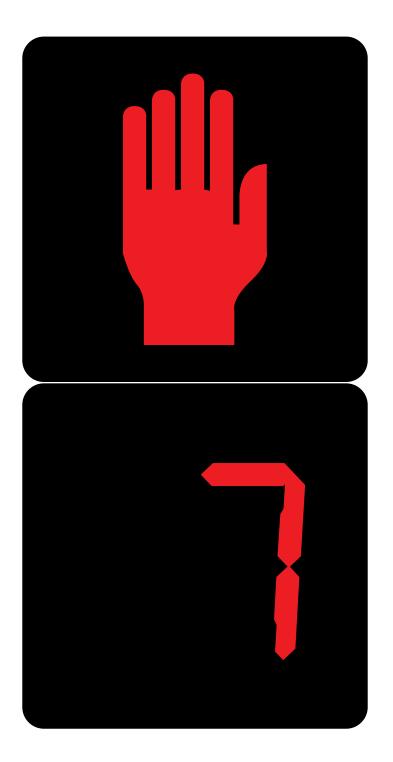

MATERIALS: Lesson 3 Kindergarten – First Grade

#### Introduction Vocabulary Card



Discussion & Teacher Modeling Vocabulary Card



# Crosswalks

These are special, painted areas on the road that show where you should walk when crossing the street once you are sure the road is clear to cross.

#### 4. Look for Traffic Signals Stop Sign



MATERIALS: Lesson 3 Kindergarten – First Grade

## 4. Look for Traffic Signals Stoplight



# 4. Look for Traffic Signals Red Hand "Walk/Don't Walk" Signal



# 4. Look for Traffic Signals Red Hand "Walk/Don't Walk" Signal with Numbers



## 4. Look for Traffic Signals White "Walk" Signal



## 4. Look for Traffic Signals White "Walk" Signal with Numbers