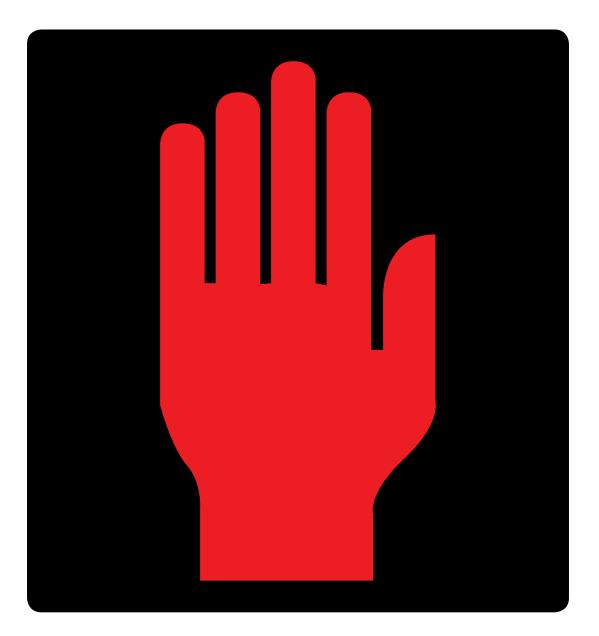

MATERIALS: Lesson 3 Kindergarten – First Grade

#### Introduction Vocabulary Card



Discussion & Teacher Modeling Vocabulary Card



# Crosswalks

These are special, painted areas on the road that show where you should walk when crossing the street once you are sure the road is clear to cross.

#### 4. Look for Traffic Signals Stop Sign



MATERIALS: Lesson 3 Kindergarten – First Grade

## 4. Look for Traffic Signals Stoplight



# 4. Look for Traffic Signals Red Hand "Walk/Don't Walk" Signal



# 4. Look for Traffic Signals Red Hand "Walk/Don't Walk" Signal with Numbers



## 4. Look for Traffic Signals White "Walk" Signal



## 4. Look for Traffic Signals White "Walk" Signal with Numbers