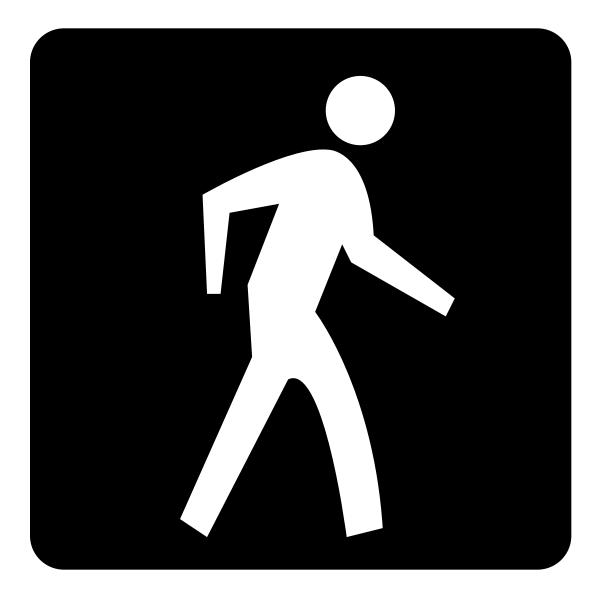

MATERIALS: Lesson 3 Kindergarten – First Grade

#### Introduction Vocabulary Card



Discussion & Teacher Modeling Vocabulary Card



# Crosswalks

These are special, painted areas on the road that show where you should walk when crossing the street once you are sure the road is clear to cross.

#### 4. Look for Traffic Signals Stop Sign



MATERIALS: Lesson 3 Kindergarten – First Grade

## 4. Look for Traffic Signals Stoplight



# 4. Look for Traffic Signals Red Hand "Walk/Don't Walk" Signal



# 4. Look for Traffic Signals Red Hand "Walk/Don't Walk" Signal with Numbers



## 4. Look for Traffic Signals White "Walk" Signal



## 4. Look for Traffic Signals White "Walk" Signal with Numbers