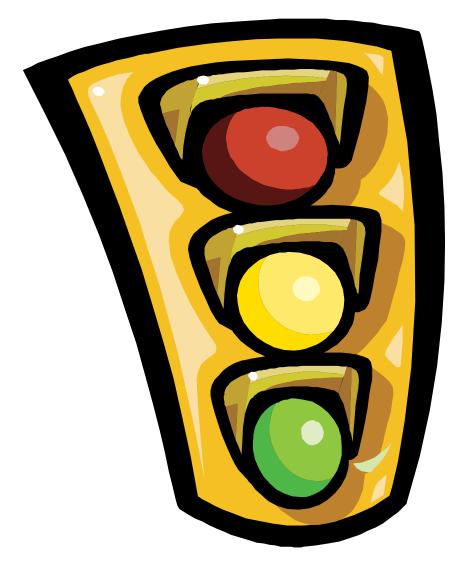

MATERIALS: Lesson 3 Kindergarten – First Grade

#### Introduction Vocabulary Card



Discussion & Teacher Modeling Vocabulary Card



# Crosswalks

These are special, painted areas on the road that show where you should walk when crossing the street once you are sure the road is clear to cross.

#### 4. Look for Traffic Signals Stop Sign



MATERIALS: Lesson 3 Kindergarten – First Grade

## 4. Look for Traffic Signals Stoplight



# 4. Look for Traffic Signals Red Hand "Walk/Don't Walk" Signal



# 4. Look for Traffic Signals Red Hand "Walk/Don't Walk" Signal with Numbers



## 4. Look for Traffic Signals White "Walk" Signal



## 4. Look for Traffic Signals White "Walk" Signal with Numbers