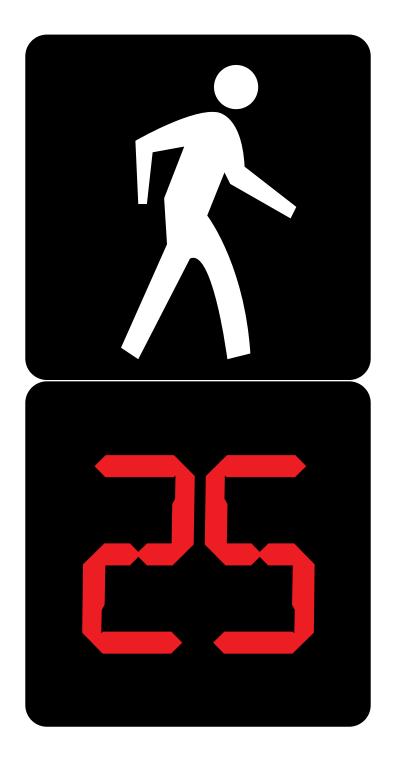

MATERIALS: Lesson 3 Kindergarten – First Grade

#### Introduction Vocabulary Card



Discussion & Teacher Modeling Vocabulary Card



# Crosswalks

These are special, painted areas on the road that show where you should walk when crossing the street once you are sure the road is clear to cross.

#### 4. Look for Traffic Signals Stop Sign



MATERIALS: Lesson 3 Kindergarten – First Grade

## 4. Look for Traffic Signals Stoplight



# 4. Look for Traffic Signals Red Hand "Walk/Don't Walk" Signal



# 4. Look for Traffic Signals Red Hand "Walk/Don't Walk" Signal with Numbers



## 4. Look for Traffic Signals White "Walk" Signal



## 4. Look for Traffic Signals White "Walk" Signal with Numbers