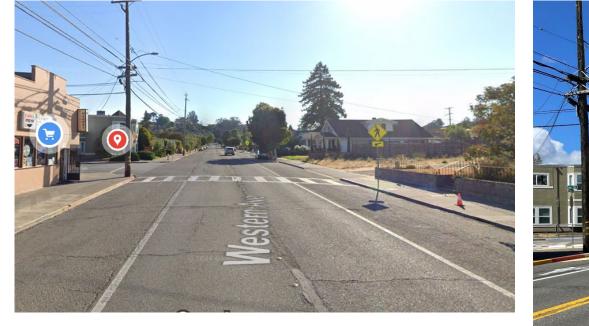

# Safe Routes to School Quick-Build Projects

2024-25







## Bulbout at Madison Street / San Carlos Drive (McKinley)





# Sunnyslope Avenue Bike Lanes (McNear)





## Bulbout at Western Avenue & Fair Street (PHS, PJHS, Valley Vista)





## Bulbout & New Crosswalk at Maria Drive and Yarberry Drive (Meadow)





### Bulbout & Realigned Crosswalk at Maria Drive and Morning Glory Drive (Meadow)



### Bulbout & Realigned Crosswalk at Maria Drive and Morning Glory Drive (Meadow)



### Bulbout at McGregor Avenue & Park Lane (McDowell)

| School                    | Status     | Notes                                                                                        |
|---------------------------|------------|----------------------------------------------------------------------------------------------|
| Casa Grande               | Incomplete | Ely Boulevard Pavement Maintenance: 2026 / Casa Grande Road Pavement<br>Reconstruction: 2027 |
| Corona