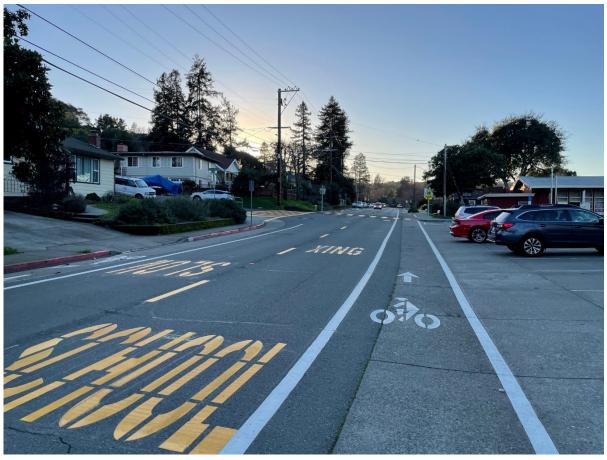

# Safe Routes to School Quick-Build Projects

2024-25







## Bulbout at Madison Street / San Carlos Drive (McKinley)





# Sunnyslope Avenue Bike Lanes (McNear)





## Bulbout at Western Avenue & Fair Street (PHS, PJHS, Valley Vista)





## Bulbout & New Crosswalk at Maria Drive and Yarberry Drive (Meadow)





### Bulbout & Realigned Crosswalk at Maria Drive and Morning Glory Drive (Meadow)



### Bulbout & Realigned Crosswalk at Maria Drive and Morning Glory Drive (Meadow)



### Bulbout at McGregor Avenue & Park Lane (McDowell)

| School                    | Status     | Notes                                                                                        |
|---------------------------|------------|----------------------------------------------------------------------------------------------|
| Casa Grande               | Incomplete | Ely Boulevard Pavement Maintenance: 2026 / Casa Grande Road