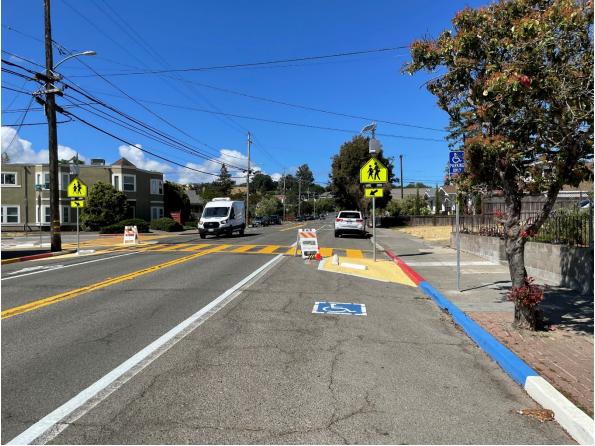

# Safe Routes to School Quick-Build Projects

2024-25







## Bulbout at Madison Street / San Carlos Drive (McKinley)





# Sunnyslope Avenue Bike Lanes (McNear)





## Bulbout at Western Avenue & Fair Street (PHS, PJHS, Valley Vista)





## Bulbout & New Crosswalk at Maria Drive and Yarberry Drive (Meadow)





### Bulbout & Realigned Crosswalk at Maria Drive and Morning Glory Drive (Meadow)



### Bulbout & Realigned Crosswalk at Maria Drive and Morning Glory Drive (Meadow)



### Bulbout at McGregor Avenue & Park Lane (McDowell)

| School                    | Status     | Notes                                                                                        |
|---------------------------|------------|----------------------------------------------------------------------------------------------|
| Casa Grande               | Incomplete | Ely Boulevard Pavement Maintenance: 2026 / Casa Grande Road Pavement<br>Reconstruction: 2027 |
| Corona C