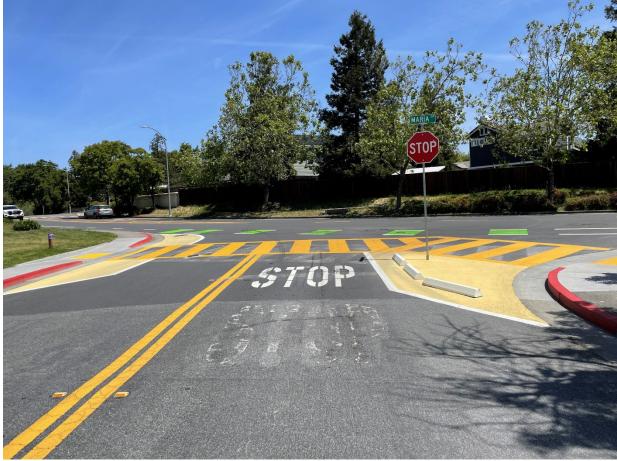

### Bulbout & Realigned Crosswalk at Maria Drive and Morning Glory Drive (Meadow)