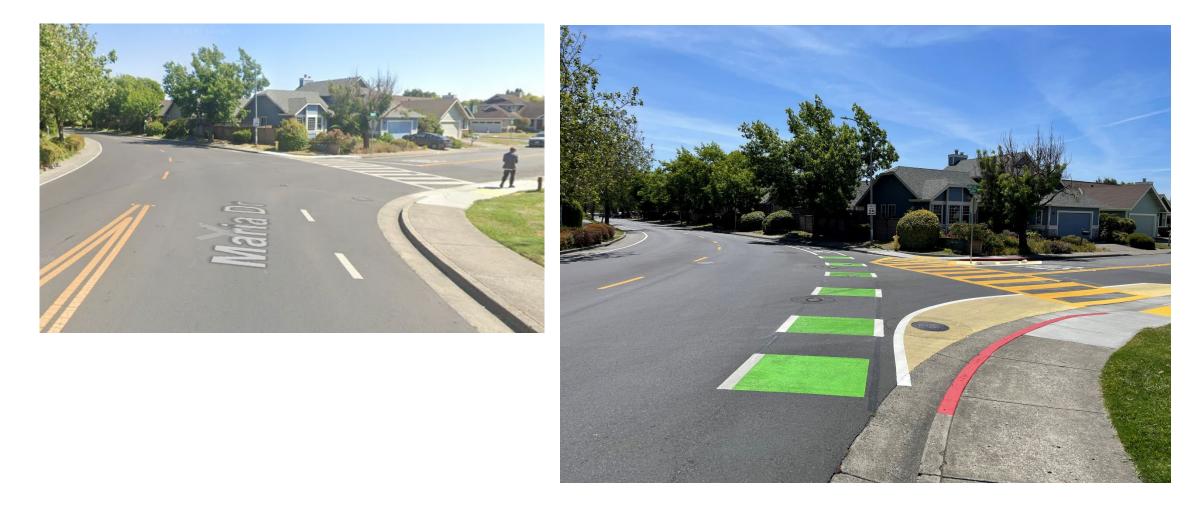

# Safe Routes to School Quick-Build Projects

2024-25







## Bulbout at Madison Street / San Carlos Drive (McKinley)





# Sunnyslope Avenue Bike Lanes (McNear)





## Bulbout at Western Avenue & Fair Street (PHS, PJHS, Valley Vista)





## Bulbout & New Crosswalk at Maria Drive and Yarberry Drive (Meadow)





### Bulbout & Realigned Crosswalk at Maria Drive and Morning Glory Drive (Meadow)



### Bulbout & Realigned Crosswalk at Maria Drive and Morning Glory Drive (Meadow)



### Bulbout at McGregor Avenue & Park Lane (McDowell)

| School                    | Status     | Notes                                                                                        |
|---------------------------|------------|----------------------------------------------------------------------------------------------|
| Casa Grande               | Incomplete | Ely Boulevard Pavement Maintenance: 2026 / Casa Grande Road Pavement<br>Reconstruction: 2027 |
| Corona Creek              | Incomplete | Ely Road North Pavement Maintenance: 2025 / Quick-Build: 2026                                |
| Grant                     | Incomplete | Quick-Build: 2025