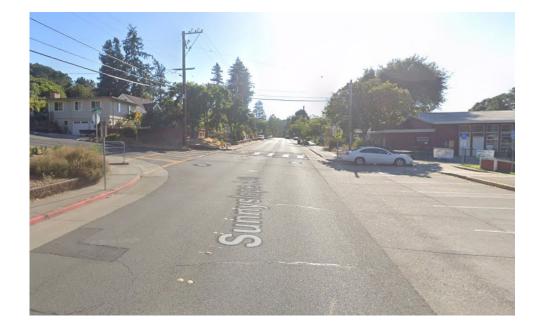

# Safe Routes to School Quick-Build Projects

2024-25







## Bulbout at Madison Street / San Carlos Drive (McKinley)





# Sunnyslope Avenue Bike Lanes (McNear)





## Bulbout at Western Avenue & Fair Street (PHS, PJHS, Valley Vista)





## Bulbout & New Crosswalk at Maria Drive and Yarberry Drive (Meadow)





### Bulbout & Realigned Crosswalk at Maria Drive and Morning Glory Drive (Meadow)



### Bulbout & Realigned Crosswalk at Maria Drive and Morning Glory Drive (Meadow)



### Bulbout at McGregor Avenue & Park Lane (McDowell)

| School                    | Status     | Notes                                                                                        |
|---------------------------|------------|----------------------------------------------------------------------------------------------|
| Casa Grande               | Incomplete | Ely Boulevard Pavement Maintenance: 2026 / Casa Grande Roa