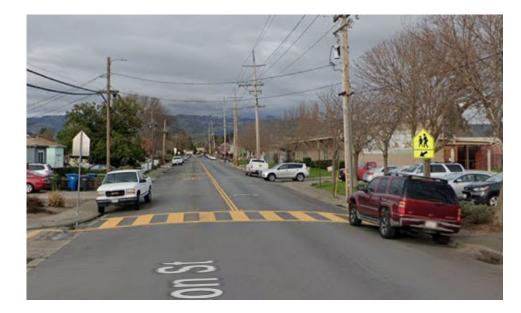

# Safe Routes to School Quick-Build Projects

2024-25







## Bulbout at Madison Street / San Carlos Drive (McKinley)





# Sunnyslope Avenue Bike Lanes (McNear)





## Bulbout at Western Avenue & Fair Street (PHS, PJHS, Valley Vista)





## Bulbout & New Crosswalk at Maria Drive and Yarberry Drive (Meadow)





### Bulbout & Realigned Crosswalk at Maria Drive and Morning Glory Drive (Meadow)



### Bulbout & Realigned Crosswalk at Maria Drive and Morning Glory Drive (Meadow)



### Bulbout at McGregor Avenue & Park Lane (McDowell)

| School                    | Status     | Notes                                                                                        |
|---------------------------|------------|----------------------------------------------------------------------------------------------|
| Casa Grande               | Incompl