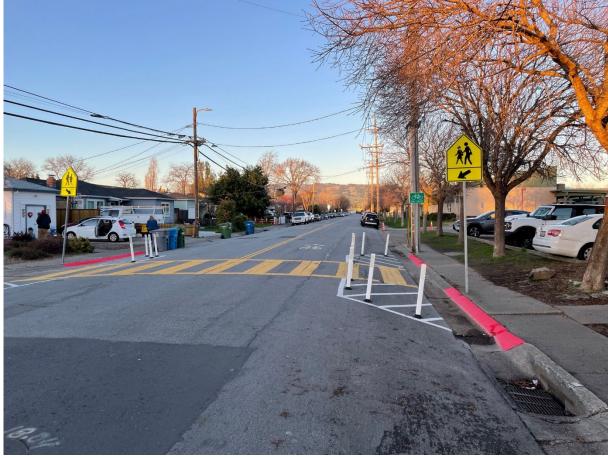

### Bulbout & Realigned Crosswalk at Maria Drive and Morning Glory Drive (Meadow)