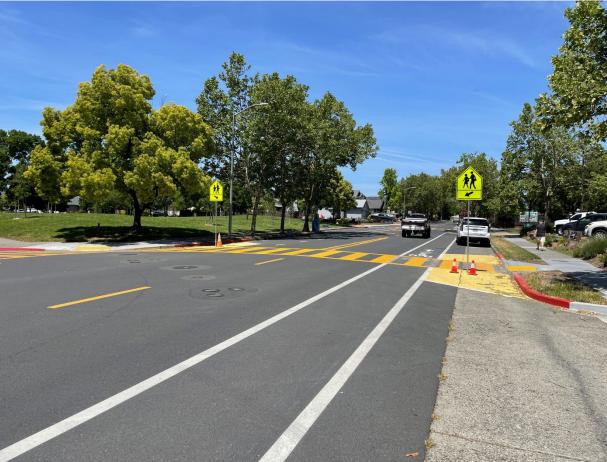

## Bulbout & New Crosswalk at Maria Drive and Yarberry Drive (Meadow)

### Bulbout & Realigned Crosswalk at Maria Drive and Morning Glory Drive (Meadow)