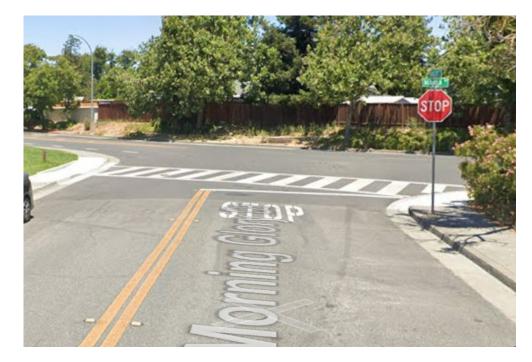

### Bulbout & Realigned Crosswalk at Maria Drive and Morning Glory Drive (Meadow)