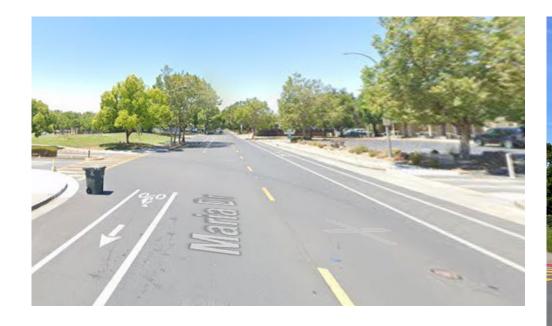

## Bulbout & New Crosswalk at Maria Drive and Yarberry Drive (Meadow)

### Bulbout & Realigned Crosswalk at Maria Drive and Morning Glory Drive (Meadow)