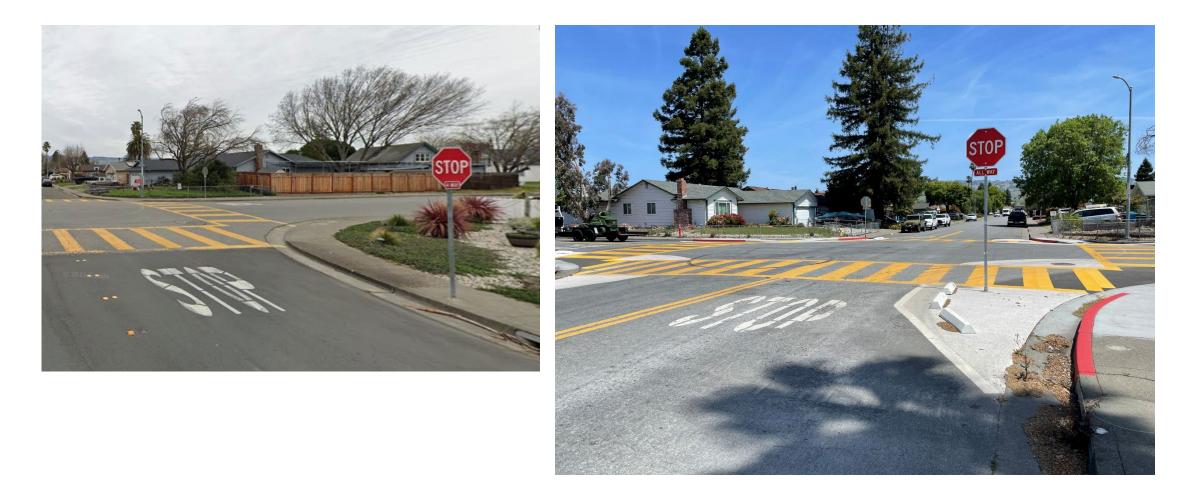

### Bulbout at McGregor Avenue & Park Lane (McDowell)

| School                    | Status     | Notes                                                                                        |
|---------------------------|------------|----------------------------------------------------------------------------------------------|
| Casa Grande               | Incomplete | Ely Boulevard Pavement Maintenance: 2026 / Casa Grande Road Pavement<br>Reconstruction: 2027 |
| Corona Creek              | Incomplete | Ely Road North Pavement Maintenance: 2025 / Quick-Build: 2026                                |
| Grant                     | Incomplete | Quick-Build: 2025                                                                            |
| Kenilworth                | Incomplete | Ely Road North Pavement Maintenance: 2025 / Quick-Build: 2026                                |
| La Tercera                | Incomplete | Quick-Build: 2025                                                                            |
| Live Oak<br>(Fairgrounds) | Complete   |                                                                                              |
| Loma Vista                | Complete   |                                                                                              |
| Mary Collins              | Incomplete | Quick-Build: 2025                                                                            |
| McDowell                  | Complete   |                                                                                              |
| McKinley                  | Incomplete | Madison Street Pavement Maintenance: 2025                                                    |